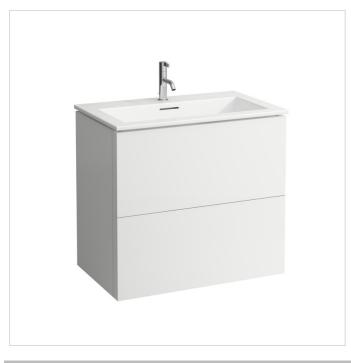

## KARTELL BY LAUFEN

640 White Matte 641 Pebble 642 Slate grey

Pack - Countertop Washbasin & Vanity Unit KbyL Washbasin features:

Fine Fireclay slim washbasin with tap bank, white Wall mounted, overflow slot, standard outlet

Furniture features

2 push and pull full extension drawers (soft-closing mechanism) Body/Front - MDF board with lack laminate and ABS edges

Limited 5 year warranty for washbasin Limited 1 year warranty for vanity unit

## 860335

Combipack 31 1/2", washbasin 'slim' with vanity unit with 2 drawers, incl. drawer organizer, wall mounted