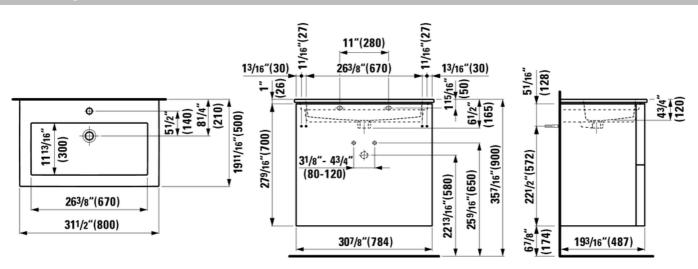

## **Dimensions**

Length: 31 8/16 inch Width: 19 11/16 inch Height: 28 9/16 inch

130.24 Lb 104 one tap hole, center

Pack includes:

Slim countertop washbasin, part nr. 817335 Vanity unit with two drawers, part nr. 408242 Installation set for furniture, part nr. 491140, 493015