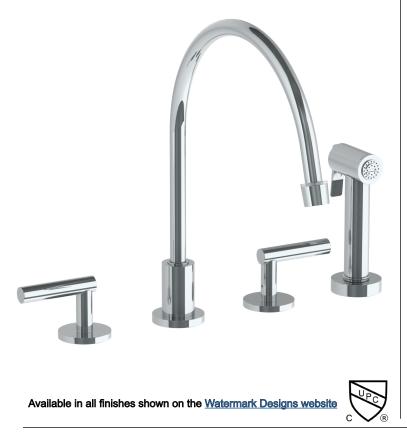

## BROOKLYN, NEW YORK

Loft 2.0 23-7.1EG-L8 Deck Mounted, Two Handle, Extended Gooseneck Faucet with Side Spray

- Side Spray Hose Length: 50" (Final Length May Vary)
- Fits Deck Up To 1-3/4" Thick
- Recommended Mounting Hole: 1-3/8"
- All Lead-Free Brass Construction
- Flow Rate: 1.75 GPM
- 1/4 Turn Ceramic Cartridge
- 360° Rotating Spout
- Professional Installation Required