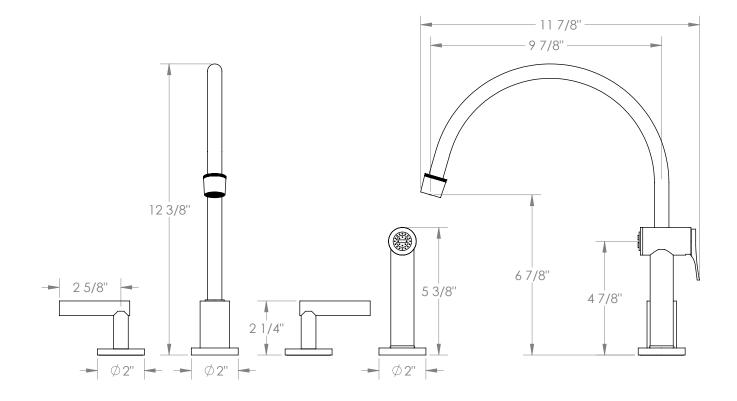

## BROOKLYN, NEW YORK

Loft 2.0 23-7.1EG-L8 Deck Mounted, Two Handle, Extended Gooseneck Faucet with Side Spray

- Side Spray Hose Length: 50" (Final Length May Vary)
- Fits Deck Up To 1-3/4" Thick
- Recommended Mounting Hole: 1-3/8"
- All Lead-Free Brass Construction
- Flow Rate: 1.75 GPM
- 1/4 Turn Ceramic Cartridge
- 360° Rotating Spout
- Professional Installation Required