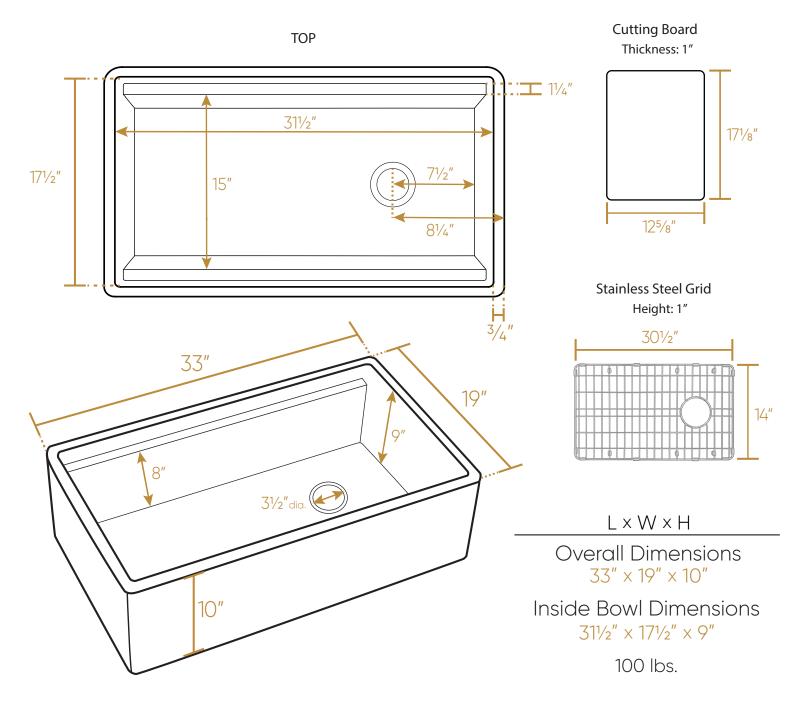

## WHLW3319

As Whitehaus Collection® Farmhaus Fireclay Sinks are individually handmade, sink sizes can vary and all dimensions are approximate. We strongly recommend that your sink be supplied to your cabinetmaker prior to the fabrication of your kitchen cabinets and countertops. Cutouts are not to be made until they are checked against your sink. Whitehaus Collection® recommends the use of a protective grid in the bottom of the sink to avoid potential scuffing from heavy-duty cookware.