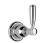

# SAMUEL HEATH

**Product Number:** V201-TW

**Description:** Trim set for V134-IS thermostatic valve