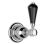

# SAMUEL HEATH

**Product Number:** V201-TW

**Description:** Trim set for V134-IS thermostatic valve