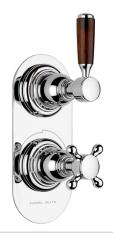

# SAMUEL HEATH

**Product Number:** V201-TW

**Description:** Trim set for V134-IS thermostatic valve

### **Finishes Available**

Brass

Finish

Gloss

**Brushed Gold** Unlacquered

**Control Options Available** 