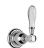

# SAMUEL HEATH

**Product Number:** V201-TW

**Description:** Trim set for V134-IS thermostatic valve