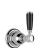

# SAMUEL HEATH

**Product Number:** V201-TW

**Description:** Trim set for V134-IS thermostatic valve