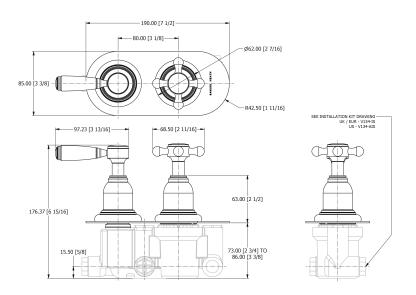

# **Specification Drawing**

**UK Customer Service** Leopold Street Birmingham B12 0UJ

Tel: +44 121 766 4200 Email: info@samuel-heath.com **US Customer Service** Federal I.D. No. 58-1504682 Email: usa@samuel-heath.com **Specification Enquiries** Design Centre Chelsea Harbour 1st Floor, North Dome, London