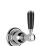

et for V134-IS thermostatic valve



#### **Standards**









### Flow rates

| Litres/Min | 0.1 Bar | 0.5 Bar | 1.0 Bar | 2.0 Bar | 3.0 Bar | 4.0 Bar | 5.0 Bar |
|------------|---------|---------|---------|---------|---------|---------|---------|
| 1/2" Feed  |         | 10.2    | 15.8    | 24.7    | 29.6    | 33.7    | 37.5    |
| 3/4" Feed  |         | 10.2    | 15.8    | 24.7    | 29.6    | 33.7    | 37.5    |

Flow rate data provided is indicative of each product and is given in open outlet conditions. Installation design, external connections and fittings not supplied may affect the data provided.

#### **Finishes Available**







Polished Nickel



Brass

Non Lacquered Antique Gold















**Brushed Gold Brushed Gold Matt** Gloss



## **Control Options Available**



















## **Specification Drawing**



**UK Customer Service** Leopold Street Birmingham B12 0UJ

Tel: +44 121 766 4200 Email: info@samuel-heath.com **US Customer Service** Federal I.D. No. 58-1504682 Email: usa@samuel-heath.com **Specification Enquiries** Design Centre Chelsea Harbour 1st Floor, North Dome, London **SW10 0XE** 

Tel: 020 7352 0249

Email: showroom@samuel-heath.com

1-05/09/2019