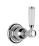

im set for V134-IS thermostatic valve



#### **Standards**









### Flow rates

| Litres/Min | 0.1 Bar | 0.5 Bar | 1.0 Bar | 2.0 Bar | 3.0 Bar | 4.0 Bar | 5.0 Bar |
|------------|---------|---------|---------|---------|---------|---------|---------|
| 1/2" Feed  |         | 10.2    | 15.8    | 24.7    | 29.6    | 33.7    | 37.5    |
| 3/4" Feed  |         | 10.2    | 15.8    | 24.7    | 29.6    | 33.7    | 37.5    |

Flow rate data provided is indicative of each product and is given in open outlet conditions. Installation design, external connections and fittings not supplied may affect the data provided.

#### **Finishes Available**







Polished Nickel



Brass

Non Lacquered Antique Gold















**Brushed Gold Brushed Gold Matt** Gloss



## **Control Options Available**



















## **Specification Drawing**



**UK Customer Service** Leopold Street Birmingham B12 0UJ

Tel: +44 121 766 4200 Email: info@samuel-heath.com **US Customer Service** Federal I.D. No. 58-1504682 Email: usa@samuel-heath.com **Specification Enquiries** Design Centre Chelsea Harbour 1st Floor, North Dome, London **SW10 0XE** 

Tel: 020 7352 0249

Email: showroom@samuel-heath.com

1-05/09/2019