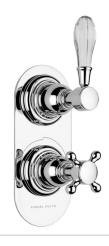

# SAMUEL HEATH

Product Number: V201-TGC

**Description:** Trim set for V134-IS thermostatic valve

## **Control Options Available**