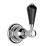

V134-IS thermostatic valve



#### **Standards**









### Flow rates

| Litres/Min | 0.1 Bar | 0.5 Bar | 1.0 Bar | 2.0 Bar | 3.0 Bar | 4.0 Bar | 5.0 Bar |
|------------|---------|---------|---------|---------|---------|---------|---------|
| 1/2" Feed  |         | 10.2    | 15.8    | 24.7    | 29.6    | 33.7    | 37.5    |
| 3/4" Feed  |         | 10.2    | 15.8    | 24.7    | 29.6    | 33.7    | 37.5    |

Flow rate data provided is indicative of each product and is given in open outlet conditions. Installation design, external connections and fittings not supplied may affect the data provided.

#### **Finishes Available**







Polished Nickel



Brass

Non Lacquered Antique Gold















**Brushed Gold Brushed Gold Matt** Gloss



## **Control Options Available**



















## **Specification Drawing**



**UK Customer Service** Leopold Street Birmingham B12 0UJ

Tel: +44 121 766 4200 Email: info@samuel-heath.com **US Customer Service** Federal I.D. No. 58-1504682 Email: usa@samuel-heath.com **Specification Enquiries** Design Centre Chelsea Harbour 1st Floor, North Dome, London **SW10 0XE** 

Tel: 020 7352 0249

Email: showroom@samuel-heath.com

1-05/09/2019