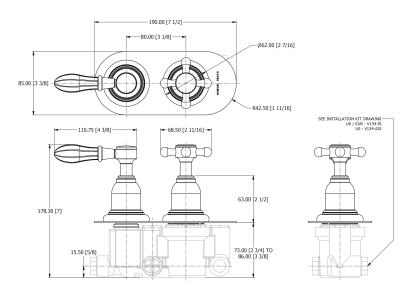

## **Specification Drawing**

**UK Customer Service** Leopold Street Birmingham B12 0UJ

Tel: +44 121 766 4200 Email: info@samuel-heath.com **US Customer Service** Federal I.D. No. 58-1504682 Email: usa@samuel-heath.com **Specification Enquiries** Design Centre Chelsea Harbour 1st Floor, North Dome, London **SW10 0XE** 