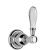

for V134-IS thermostatic valve



#### **Standards**









### Flow rates

| Litres/Min | 0.1 Bar | 0.5 Bar | 1.0 Bar | 2.0 Bar | 3.0 Bar | 4.0 Bar | 5.0 Bar |
|------------|---------|---------|---------|---------|---------|---------|---------|
| 1/2" Feed  |         | 10.2    | 15.8    | 24.7    | 29.6    | 33.7    | 37.5    |
| 3/4" Feed  |         | 10.2    | 15.8    | 24.7    | 29.6    | 33.7    | 37.5    |

Flow rate data provided is indicative of each product and is given in open outlet conditions. Installation design, external connections and fittings not supplied may affect the data provided.

#### **Finishes Available**







Polished Nickel



Brass

Non Lacquered Antique Gold















**Brushed Gold Brushed Gold Matt** Gloss



## **Control Options Available**



















## **Specification Drawing**



**UK Customer Service** Leopold Street Birmingham B12 0UJ

Tel: +44 121 766 4200 Email: info@samuel-heath.com **US Customer Service** Federal I.D. No. 58-1504682 Email: usa@samuel-heath.com **Specification Enquiries** Design Centre Chelsea Harbour 1st Floor, North Dome, London **SW10 0XE** 

Tel: 020 7352 0249

Email: showroom@samuel-heath.com

1-05/09/2019