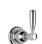

or V134-IS thermostatic valve



#### **Standards**









### Flow rates

| Litres/Min | 0.1 Bar | 0.5 Bar | 1.0 Bar | 2.0 Bar | 3.0 Bar | 4.0 Bar | 5.0 Bar |
|------------|---------|---------|---------|---------|---------|---------|---------|
| 1/2" Feed  |         | 10.2    | 15.8    | 24.7    | 29.6    | 33.7    | 37.5    |
| 3/4" Feed  |         | 10.2    | 15.8    | 24.7    | 29.6    | 33.7    | 37.5    |

Flow rate data provided is indicative of each product and is given in open outlet conditions. Installation design, external connections and fittings not supplied may affect the data provided.

#### **Finishes Available**







Polished Nickel



Brass

Non Lacquered Antique Gold















**Brushed Gold Brushed Gold Matt** Gloss



## **Control Options Available**



















## **Specification Drawing**



**UK Customer Service** Leopold Street Birmingham B12 0UJ

Tel: +44 121 766 4200 Email: info@samuel-heath.com **US Customer Service** Federal I.D. No. 58-1504682 Email: usa@samuel-heath.com **Specification Enquiries** Design Centre Chelsea Harbour 1st Floor, North Dome, London **SW10 0XE** 

Tel: 020 7352 0249

Email: showroom@samuel-heath.com

1-05/09/2019