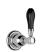

set for V134-IS thermostatic valve



#### **Standards**









### Flow rates

| Litres/Min | 0.1 Bar | 0.5 Bar | 1.0 Bar | 2.0 Bar | 3.0 Bar | 4.0 Bar | 5.0 Bar |
|------------|---------|---------|---------|---------|---------|---------|---------|
| 1/2" Feed  |         | 10.2    | 15.8    | 24.7    | 29.6    | 33.7    | 37.5    |
| 3/4" Feed  |         | 10.2    | 15.8    | 24.7    | 29.6    | 33.7    | 37.5    |

Flow rate data provided is indicative of each product and is given in open outlet conditions. Installation design, external connections and fittings not supplied may affect the data provided.

#### **Finishes Available**







Polished Nickel



Brass

Non Lacquered Antique Gold















**Brushed Gold Brushed Gold Matt** Gloss



## **Control Options Available**



















## **Specification Drawing**



**UK Customer Service** Leopold Street Birmingham B12 0UJ

Tel: +44 121 766 4200 Email: info@samuel-heath.com **US Customer Service** Federal I.D. No. 58-1504682 Email: usa@samuel-heath.com **Specification Enquiries** Design Centre Chelsea Harbour 1st Floor, North Dome, London **SW10 0XE** 

Tel: 020 7352 0249

Email: showroom@samuel-heath.com

1-05/09/2019