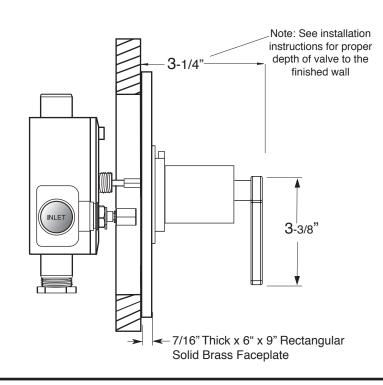

1.062997D (1.062997DT - Trim Only)

Tribeca Handle (29)

Euro Style 20 pt.

SIDE VIEW - INSTALLED

SIDE VIEW - VALVE ONLY

Note: Measurements are subject to change or cancellation. No responsibility is assumed for use of superseded or voided pages.