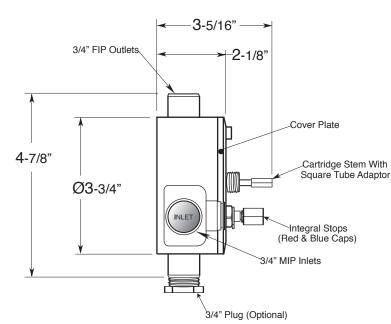

1.062997D (1.062997DT - Trim Only)

Tribeca Handle (29)

Euro Style 20 pt.

SIDE VIEW - INSTALLED

SIDE VIEW - VALVE ONLY

Note: Measurements are subject to change or cancellation. No responsibility is assumed for use of superseded or voided pages.