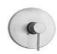

## 78-697

Elba pressure balance valve tub and shower set 8" rain shower head with 12" arm 5 3/4" length tub spout with a diverter

## **Elba Series**

78-697

Lavatory Faucet,

**Contemporary Styling** 