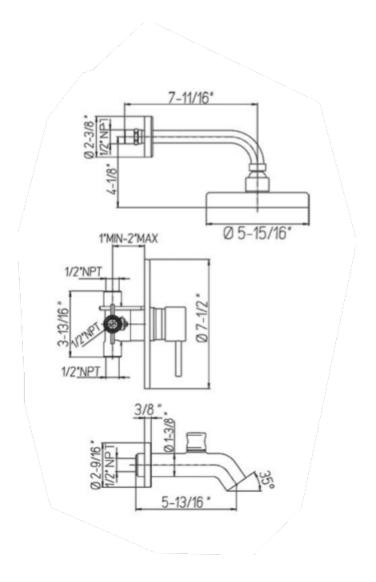

## 78-697

Elba pressure balance valve tub and shower set 8" rain shower head with 12" arm 5 3/4" length tub spout with a diverter

## **Elba Series**

78-697

Lavatory Faucet,

**Contemporary Styling** 