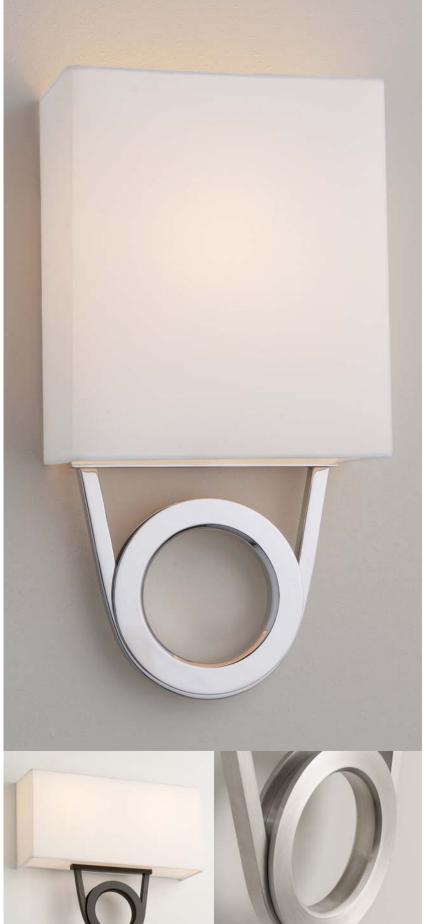

## **Boutique Rio**

ADA CUSTOM OPTIONS

The Rio is a distinctive machined aluminum sconce with wonderful industrial-chic styling. It is a piece transformed by its finishes. In polished aluminum, a sophistication takes over and redefines Rio as a piece of absolute elegance. In Architectural Bronze it becomes an exercise in classicism.

### FINISH

Polished Aluminum, Brushed Aluminum, Oil Rubbed Bronze

## DIFFUSER

White Shantung Acrylic Available (additional cost)

Available as a double sconce

.....

**Ayre Architectural Lighting** 14 Bristol Drive, Unit B South Easton, MA 02375 **Tel 508.205.0545** Toll Free 877.722.AYRE Fax 508.205.0548 ayrelight.com