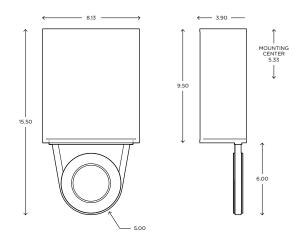

### DIMENSIONS

15.50"H x 8.13"W x 3.90"P

### LAMPING / VOLTAGE

- [1] 60W Max Incandescent Candelabra Base610 Lumens, 2700K, 120V, dimming
- [1] 18/26/32W Fluorescent CFL GX24q-3 Base
  1200/1800/2400 Lumens, 3000K, 120V
  non-dimming
- [1] 12W LED Module 1200 Lumens, 3000K, 120V, dimming

### FINISH

Polished Aluminum, Brushed Aluminum, Oil Rubbed Bronze

## DIFFUSER

White Shantung Acrylic Available (additional cost)

Available as a double sconce

.....

**Ayre Architectural Lighting** 14 Bristol Drive, Unit B South Easton, MA 02375 **Tel 508.205.0545** Toll Free 877.722.AYRE Fax 508.205.0548 ayrelight.com