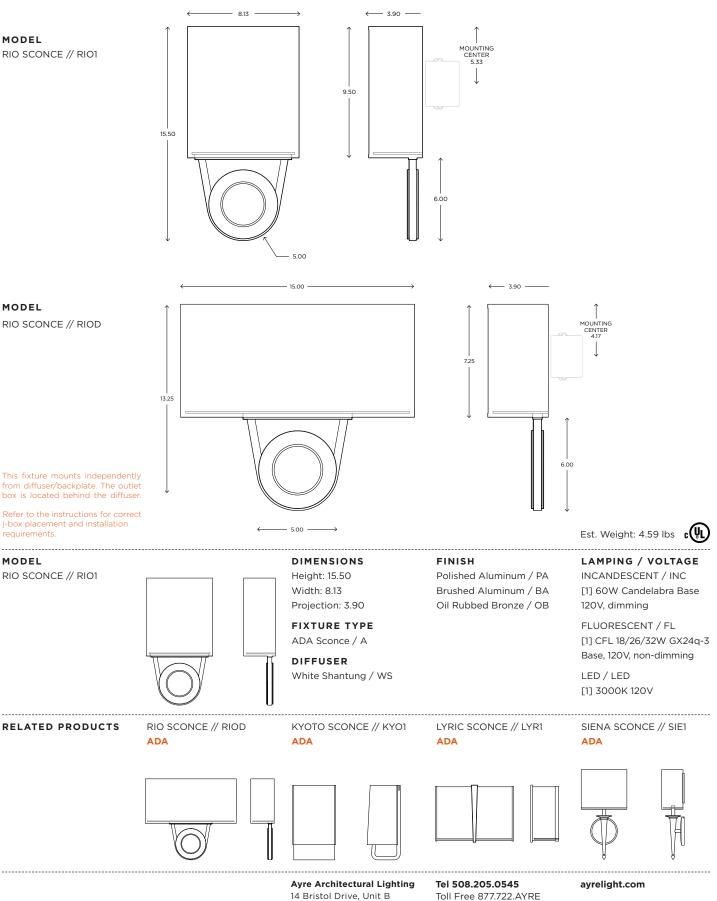

### DIMENSIONS

15.50"H x 8.13"W x 3.90"P

### LAMPING / VOLTAGE

- [1] 60W Max Incandescent Candelabra Base610 Lumens, 2700K, 120V, dimming
- [1] 18/26/32W Fluorescent CFL GX24q-3 Base
  1200/1800/2400 Lumens, 3000K, 120V
  non-dimming
- [1] 12W LED Module 1200 Lumens, 3000K, 120V, dimming

### FINISH

Polished Aluminum, Brushed Aluminum, Oil Rubbed Bronze

## DIFFUSER

White Shantung Acrylic Available (additional cost)

Available as a double sconce

.....

**Ayre Architectural Lighting** 14 Bristol Drive, Unit B South Easton, MA 02375 **Tel 508.205.0545** Toll Free 877.722.AYRE Fax 508.205.0548 ayrelight.com