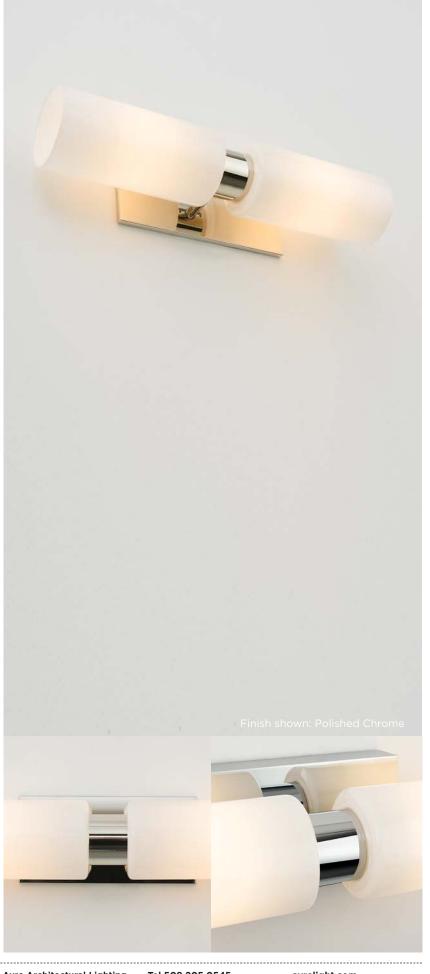

# **ADA** CUSTOM OPTIONS

FL version is not ADA

The Luxe Duo sconce is a compact fixture that packs a punch, perfect for over the cabinet mounting or along side a mirror. Its high light output and small form factor allows mounting over a variety of cabinet widths and is bright enough as the sole light source in smaller spaces.

# DIFFUSER

Shiny Opal Glass

Customize this fixture to your specific needs

Fixture can be mounted VERTICALLY or HORIZONTALLY