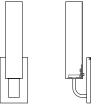

# DIFFUSER

Shiny Opal Glass

Customize this fixture to your specific needs

Fixture can be mounted VERTICALLY or HORIZONTALLY

# **ADA** CUSTOM OPTIONS

installed in same orientation as fixture

Refer to the instructions for correct j-box placement and installation requirements.

Fixture can be mounted VERTICALLY or HORIZONTALLY