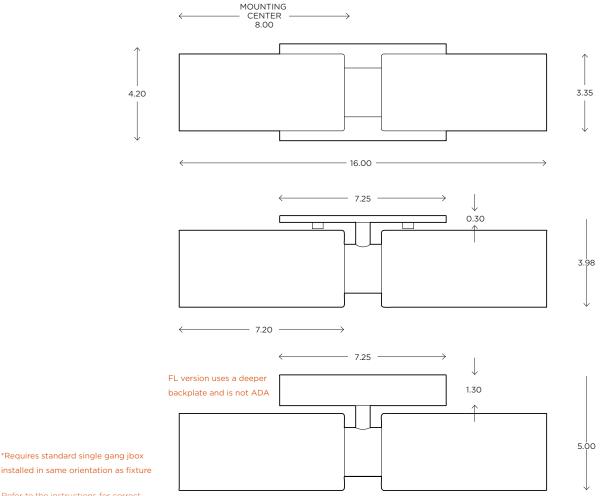

#### **DIMENSIONS**

4.20"H x 16.00"W x 3.98"P

#### **DIMENSIONS**

Height: 4.20 Width: 16.00 Projection: 3.98

# **ADA** CUSTOM OPTIONS

installed in same orientation as fixture

Refer to the instructions for correct j-box placement and installation requirements.

Fixture can be mounted VERTICALLY or HORIZONTALLY