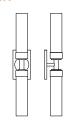

# **ADA** CUSTOM OPTIONS

installed in same orientation as fixture

Refer to the instructions for correct j-box placement and installation requirements.

Fixture can be mounted VERTICALLY or HORIZONTALLY