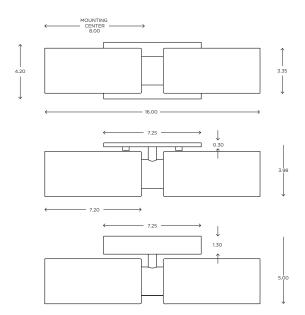

#### **DIMENSIONS**

4.20"H x 16.00"W x 3.98"P

#### **DIMENSIONS**

Height: 4.20 Width: 16.00 Projection: 3.98