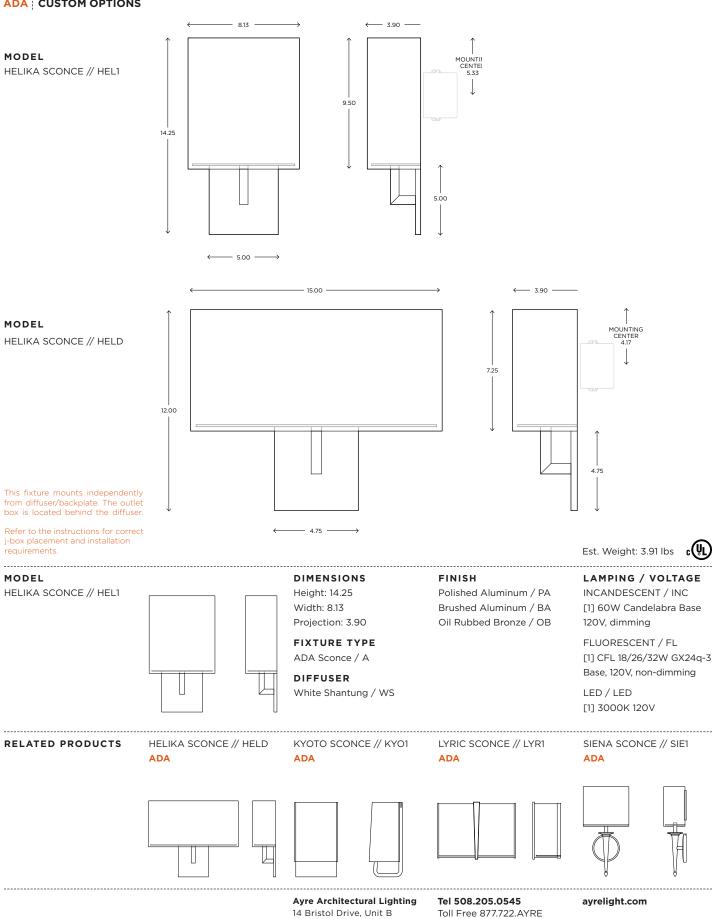

## DIMENSIONS

14.25"H x 8.13"W x 3.90"P

## LAMPING / VOLTAGE

- [1] 60W Max Incandescent Candelabra Base 610 Lumens, 2700K, 120V, dimming
- [1] 18/26/32W Fluorescent CFL GX24q-3 Base
  1200/1800/2400 Lumens, 3000K, 120V
  non-dimming
- [1] 12W LED Module 1200 Lumens, 3000K, 120V, dimming

#### FINISH

Polished Aluminum, Brushed Aluminum, Oil Rubbed Bronze

## DIFFUSER

White Shantung Acrylic Available (additional cost)

Available as a double sconce

-----

**Ayre Architectural Lighting** 14 Bristol Drive, Unit B South Easton, MA 02375 **Tel 508.205.0545** Toll Free 877.722.AYRE Fax 508.205.0548 ayrelight.com