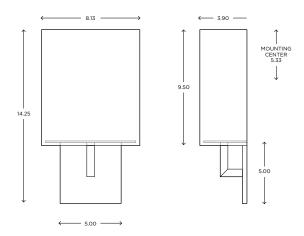

## DIMENSIONS

14.25"H x 8.13"W x 3.90"P

## LAMPING / VOLTAGE

- [1] 60W Max Incandescent Candelabra Base 610 Lumens, 2700K, 120V, dimming
- [1] 18/26/32W Fluorescent CFL GX24q-3 Base
  1200/1800/2400 Lumens, 3000K, 120V
  non-dimming
- [1] 12W LED Module 1200 Lumens, 3000K, 120V, dimming

#### FINISH

Polished Aluminum, Brushed Aluminum, Oil Rubbed Bronze

## DIFFUSER

White Shantung Acrylic Available (additional cost)

Available as a double sconce

-----

**Ayre Architectural Lighting** 14 Bristol Drive, Unit B South Easton, MA 02375 **Tel 508.205.0545** Toll Free 877.722.AYRE Fax 508.205.0548 ayrelight.com