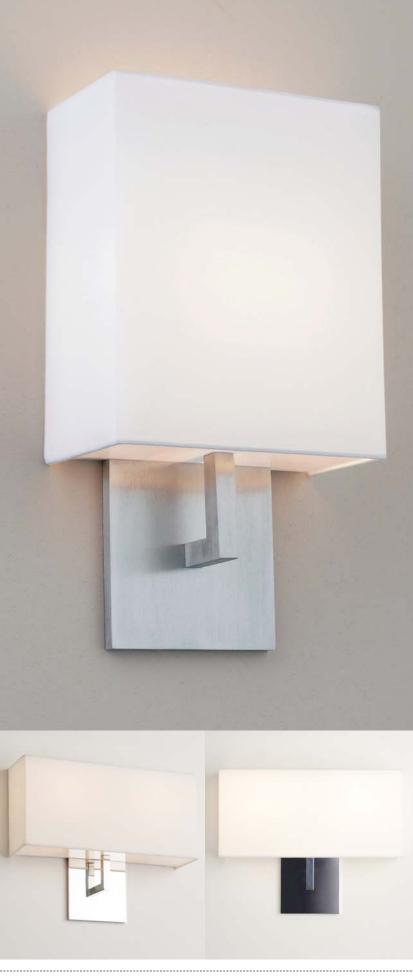

## **Boutique Helika**

ADA CUSTOM OPTIONS

The Helika sconce is offered in a variety of distinctive metal finishes, and lamping options. Simplicity, functionality, and minimalism are all attributes of this ADA sconce. Manufactured of reclaimed and recycled aluminum. It is offered in energy efficient fluorescent, LED, as well as incandescent lamping.

#### FINISH

Polished Aluminum, Brushed Aluminum, Oil Rubbed Bronze